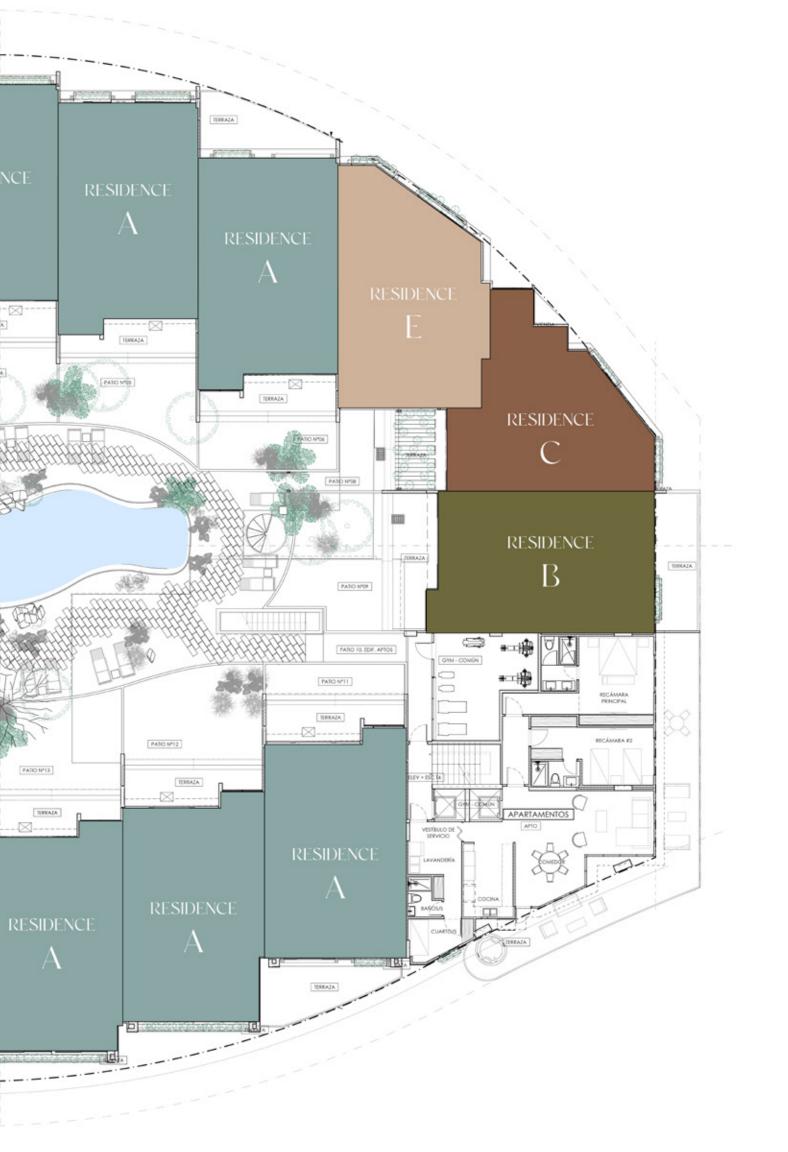

Only 17 townhouses and 3 corner apartments designed to be enjoyed on a central park outing and fun amenities for only a few.

Nature is not a place to visit... it is home

## OHE OHA KIND

This "one of a kind development" gives access to a fun filled central park, with beautiful landscape, a pool, jacuzzi, relaxing fountains, outdoor kitchen, children's playground, a private gym to mention a few.