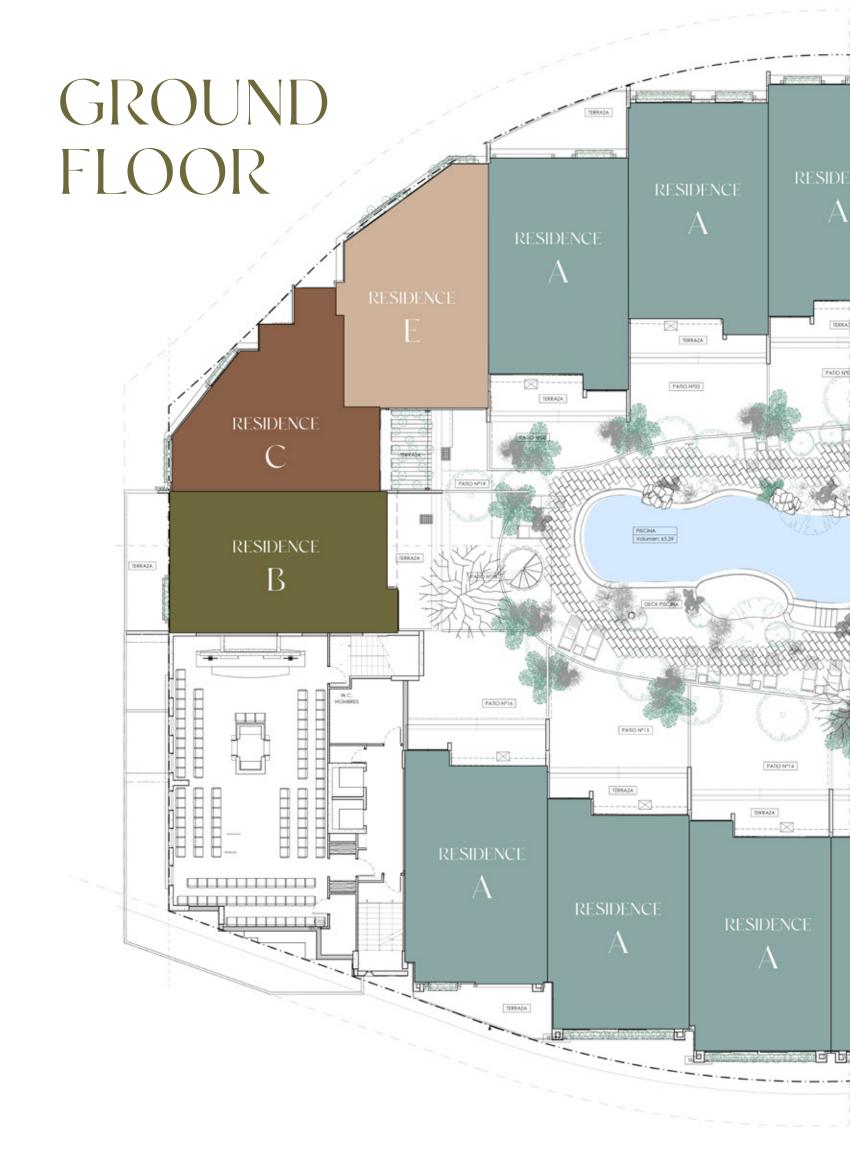

Only 17 townhouses and 3 corner apartments designed to be enjoyed on a central park outing and fun amenities for only a few.

Nature is not a place to visit... it is home

## OHE OHA KIND

This "one of a kind development" gives access to a fun filled central park, with beautiful landscape, a pool, jacuzzi, relaxing fountains, outdoor kitchen, children's playground, a private gym to mention a few.