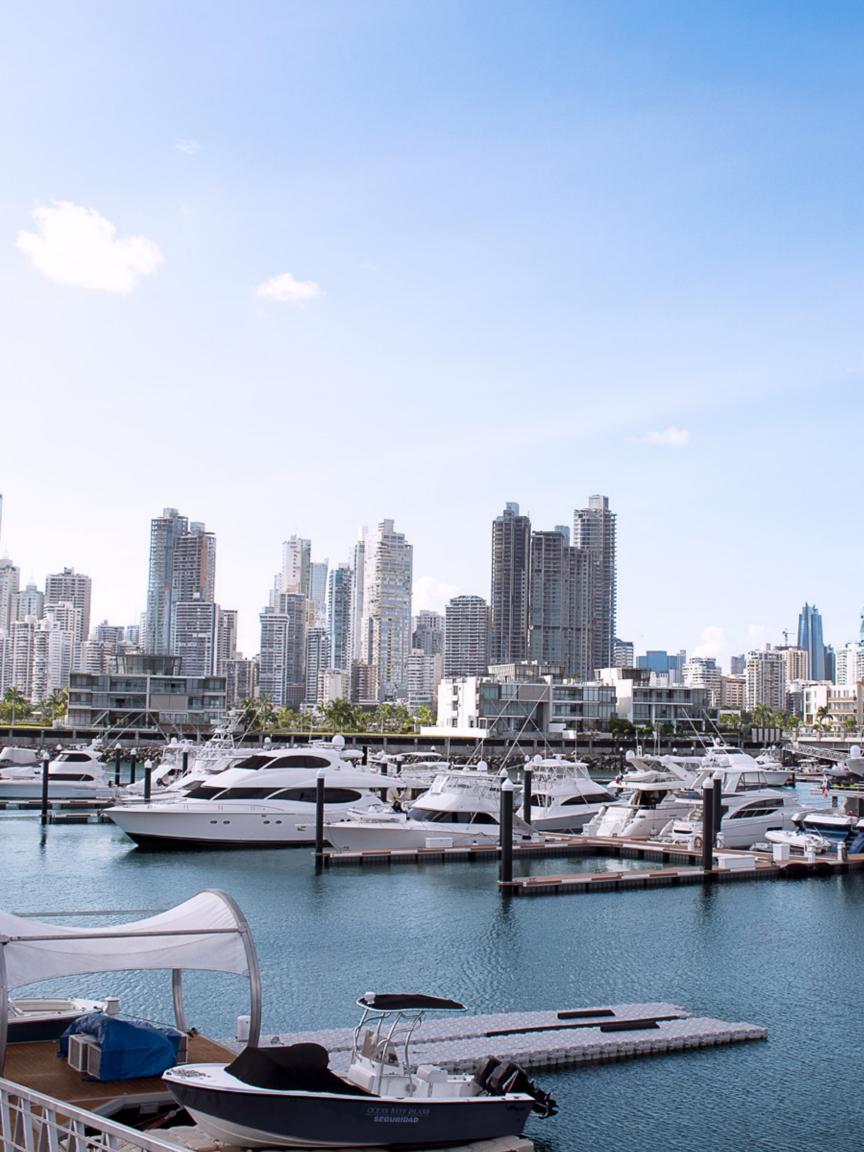

## OCEAN REEF MARINA

The marina's wet slips accommodate vessels ranging from 40 to 200 feet (12 to 60 meters) in length which is well protected by the two surrounding islands.

Boaters can also benefit from our dry storage service accessed using our drive-on boat lift system to house vessels measuring between 20 and 40 feet (6 to 12 meters).

Ocean Reef Marina is the ultimate full-service marina for luxury sports fishing boats and superyachts that combines exceptional services and amenities located in the heart of a vibrant city where everything you can imagine is possible.