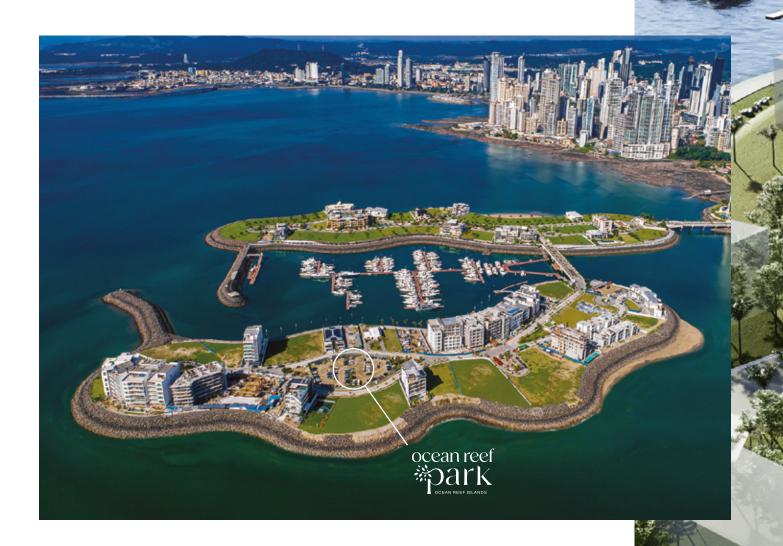

# CONCEPT

Ocean Reef Park is an exclusive development located in lots 62-65 of Ocean Reef Islands, the first and only man-made islands in the Pacific Ocean.

Residents enjoy an island lifestyle, only minutes from the heart of Panama City, the economic and cultural hub of the region.

Only 17 townhouses and 3 corner apartments designed to be enjoyed on a central park outing and fun amenities for only a few.

Nature is not a place to visit... it is home