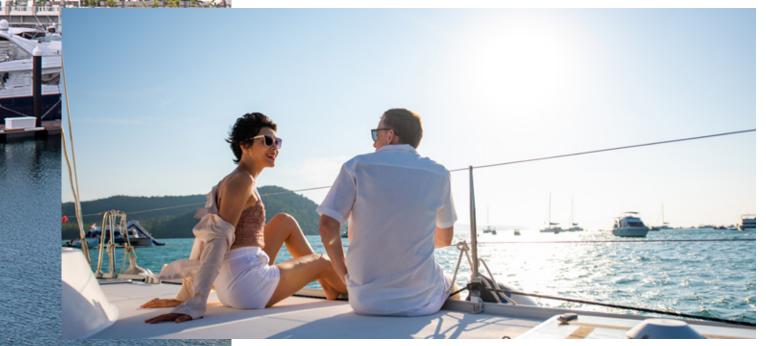

## OCEAN REEF MARINA

The marina's wet slips accommodate vessels ranging from 40 to 200 feet (12 to 60 meters) in length which is well protected by the two surrounding islands.

Boaters can also benefit from our dry storage service accessed using our drive-on boat lift system to house vessels measuring between 20 and 40 feet (6 to 12 meters).

Ocean Reef Marina is the ultimate full-service marina for luxury sports fishing boats and superyachts that combines exceptional services and amenities located in the heart of a vibrant city where everything you can imagine is possible.