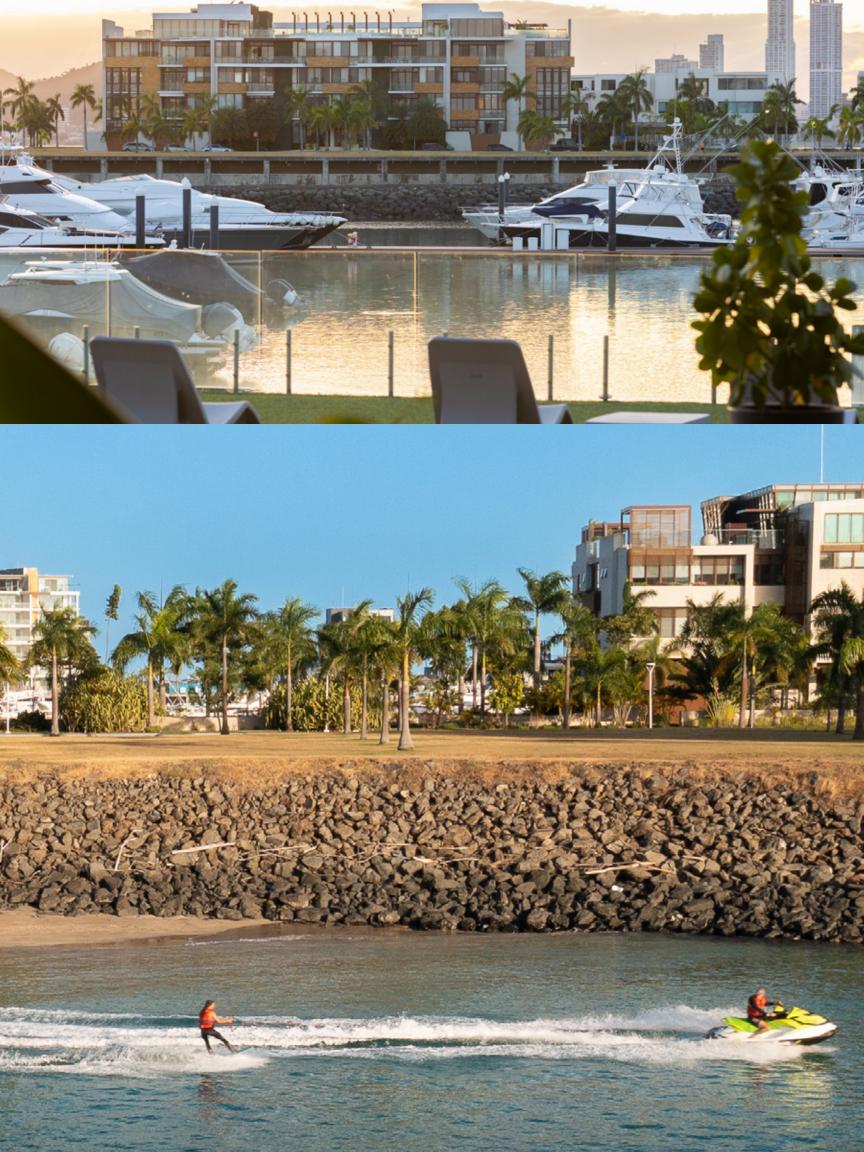

## OCEAN REEF MARINA

The marina's wet slips accommodate vessels ranging from 40 to 200 feet (12 to 60 meters) in length which is well protected by the two surrounding islands.

Boaters can also benefit from our dry storage service accessed using our drive-on boat lift system to house vessels measuring between 20 and 40 feet (6 to 12 meters).

Ocean Reef Marina is the ultimate full-service marina for luxury sports fishing boats and superyachts that combines exceptional services and amenities located in the heart of a vibrant city where everything you can imagine is possible.